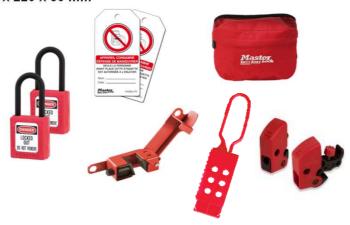

## **Electrical Lockout Kit - ELECKIT-EN**

Kit dedicated to electrical Lockout. Kit developed to meet Safety requirements.

- ✓ An assortment of LOTO devices designed to comply with Safety Regulations
- ✓ Assortment created in consultation with industry maintenance experts
- √ Adapted to suit electrical Lockout
- ✓ Includes
  - ✓ S32KARED: Zenex™ padlock, non-conductive, non-magnetic, non-sparking, keyed alike.
  - √ S2394: Miniature Circuit Breaker Lockout
  - √ 491B: Universal Lockout device Electrical & Valve
  - √ S4268LEN: Guardian Extreme Tags « Warning Equipment has been locked out ». Polypropylene; reusable & long-lasting,
  - √ 428: Non-conductive Nylon Hasp
  - ✓ S1010: Lightweight Lockout Pouch with belt loops: Ideal to carry the lockout equipments anywhere,
- √ Blister packed: One pack = Total Lockout Solution
- ✓ Dimensions : 170 x 220 x 50 mm

| ELECKIT-EN   | ELECTRICAL LOCKOUT KIT                                              | Barcode: 0071649206023 |
|--------------|---------------------------------------------------------------------|------------------------|
| Composition: |                                                                     |                        |
| Prod. Mod.   | Description                                                         | Quantity               |
| S32KARED     | Red Zenex Padlock - Plastic Shackle - Keyed Alike                   | 2                      |
| S2394        | Universal Miniature Circuit Breaker Lockout Device - No tool needed | 2                      |
| 491B         | Universal lockout device - size L                                   | 1                      |
| S4268LEN     | Guardian Extreme™ Tag "Warning Equipment has been locked out"       | 2                      |
| 428          | Non-conductive Nylon Hasp - 6 mm diameter shackle length            | 1                      |
| S1010        | Compact Lockout Pouch                                               | FREE                   |
| S1010        | <u> </u>                                                            | FREE                   |