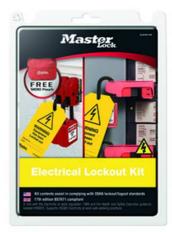

## **Electrical Lockout Kit - ELECKIT-EN**

Kit dedicated to electrical Lockout. Kit developed to meet Safety requirements.

- ✓ An assortment of LOTO devices designed to comply with Safety Regulations
- ✓ Assortment created in consultation with industry maintenance experts
- √ Adapted to suit electrical Lockout
- ✓ Includes
  - ✓ S32KARED: Zenex™ padlock, non-conductive, non-magnetic, non-sparking, keyed alike.
  - √ S2394: Miniature Circuit Breaker Lockout
  - √ 491B: Universal Lockout device Electrical & Valve
  - √ S4268LEN: Guardian Extreme Tags « Warning Equipment has been locked out ». Polypropylene; reusable & long-lasting,
  - √ 428: Non-conductive Nylon Hasp
  - ✓ S1010: Lightweight Lockout Pouch with belt loops: Ideal to carry the lockout equipments anywhere,
- √ Blister packed: One pack = Total Lockout Solution
- ✓ Dimensions : 170 x 220 x 50 mm